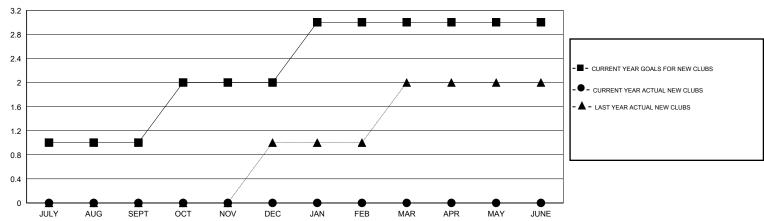

# GMT: Elena Appiani LOCATION GREECE GMT CA 4

| Clubs                 |                  |           |                  |                  | Members               |                    |                                     |                    |                  |  |
|-----------------------|------------------|-----------|------------------|------------------|-----------------------|--------------------|-------------------------------------|--------------------|------------------|--|
| RESULTS FOR 2015-2016 |                  |           |                  |                  | RESULTS FOR 2015-2016 |                    |                                     |                    |                  |  |
| QUARTER               | NEW CLUB<br>GOAL | NEW CLUBS | DROPPED<br>CLUBS | NET<br>GAIN/LOSS | QUARTER               | NEW MEMBER<br>GOAL | CHARTER AND<br>NEW MEMBERS<br>ADDED | DROPPED<br>MEMBERS | NET<br>GAIN/LOSS |  |
| JULY/AUG/SEPT         | 1                | 0         | 2                | -2               | JULY/AUG/SEPT         | 17                 | 39                                  | 36                 | 3                |  |
| OCT/NOV/DEC           | 1                | 0         | 2                | -2               | OCT/NOV/DEC           | 61                 | 10                                  | 82                 | -72              |  |
| JAN/FEB/MAR           | 1                | 0         | 1                | -1               | JAN/FEB/MAR           | 45                 | 7                                   | 15                 | -8               |  |
| APR/MAY/JUNE          | 0                | 0         | 0                | 0                | APR/MAY/JUNE          | 30                 | 0                                   | 0                  | 0                |  |

#### GOALS AND ACTUAL NEW CLUBS CUMULATIVE