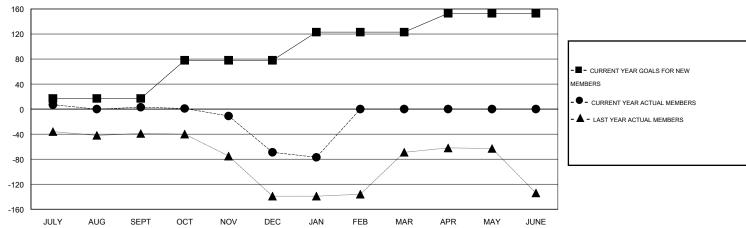

# GMT: Elena Appiani LOCATION GREECE GMT CA 4

| Clubs                 |                  |           |                  |                  | Members               |                    |                                     |                    |                  |  |
|-----------------------|------------------|-----------|------------------|------------------|-----------------------|--------------------|-------------------------------------|--------------------|------------------|--|
| RESULTS FOR 2015-2016 |                  |           |                  |                  | RESULTS FOR 2015-2016 |                    |                                     |                    |                  |  |
| QUARTER               | NEW CLUB<br>GOAL | NEW CLUBS | DROPPED<br>CLUBS | NET<br>GAIN/LOSS | QUARTER               | NEW MEMBER<br>GOAL | CHARTER AND<br>NEW MEMBERS<br>ADDED | DROPPED<br>MEMBERS | NET<br>GAIN/LOSS |  |
| JULY/AUG/SEPT         | 1                | 0         | 2                | -2               | JULY/AUG/SEPT         | 17                 | 39                                  | 36                 | 3                |  |
| OCT/NOV/DEC           | 1                | 0         | 2                | -2               | OCT/NOV/DEC           | 61                 | 10                                  | 82                 | -72              |  |
| JAN/FEB/MAR           | 1                | 0         | 1                | -1               | JAN/FEB/MAR           | 45                 | 7                                   | 15                 | -8               |  |
| APR/MAY/JUNE          | 0                | 0         | 0                | 0                | APR/MAY/JUNE          | 30                 | 0                                   | 0                  | 0                |  |

#### GOALS AND ACTUAL MEMBERS CUMULATIVE

| DROPPED CLUBS: 5 |     | 16 CLUBS OF 43 ADDED 1 OR MORE         | GENDER DISTRIBUTION |              |     |
|------------------|-----|----------------------------------------|---------------------|--------------|-----|
|                  |     | NEW MEMBERS                            | MALE                | 401 (41.81%) |     |
| DROPPED MEMBERS  |     |                                        | 558 (58.19%)        |              |     |
| DECEASED         | 7   |                                        |                     |              |     |
| CLUB CANCELLED   | 45  | CLICK HERE FOR HEALTH  ASSESSMENT DATA | FAMILY UNIT MEMBERS |              | 111 |
| OTHER            | 81  |                                        | HEAD OF HOUSEHOLD   |              | 54  |
| TOTAL            | 133 |                                        | NON-HEAD OF HOUSEHO | 57           |     |